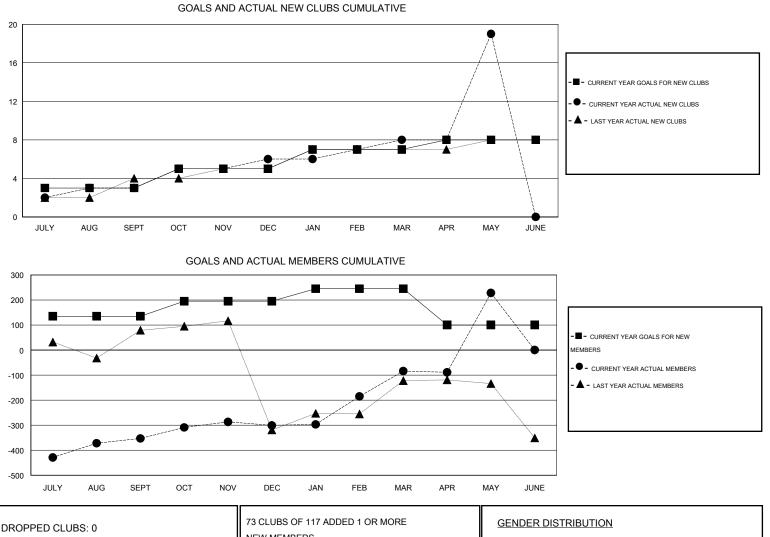

## LOCATION REP OF BANGLADESH

 $\mathsf{GMT} \; \mathsf{CA} \; \mathbf{6}$ Clubs Members RESULTS FOR 2015-2016 RESULTS FOR 2015-2016 NEW CLUB NEW CLUBS DROPPED NET NEW MEMBER CHARTER AND DROPPED NET QUARTER QUARTER GOAL CLUBS GAIN/LOSS GOAL NEW MEMBERS MEMBERS GAIN/LOSS ADDED 3 3 0 3 135 158 511 -353 JULY/AUG/SEPT JULY/AUG/SEPT 2 3 0 3 60 119 67 52 OCT/NOV/DEC OCT/NOV/DEC 2 2 0 2 265 48 217 50 JAN/FEB/MAR JAN/FEB/MAR 1 11 0 11 -145 361 49 312 APR/MAY/JUNE APR/MAY/JUNE

| 73 CLUBS OF 117 ADDED 1 OR MORE | GENDER DISTRIBUTION |                                                                                                                    |                                                       |
|---------------------------------|---------------------|--------------------------------------------------------------------------------------------------------------------|-------------------------------------------------------|
| NEW MEMBERS                     | MALE                | 3,036 (78.13%)                                                                                                     |                                                       |
| -                               | FEMALE              | 850 (21.87%)                                                                                                       |                                                       |
|                                 |                     |                                                                                                                    |                                                       |
|                                 |                     |                                                                                                                    | 0.040                                                 |
| ASSESSMENT DATA                 | FAMILY UNIT MEMBERS |                                                                                                                    | 2,219                                                 |
|                                 | HEAD OF HOUSEHOLD   |                                                                                                                    | 506                                                   |
| -                               | NON-HEAD OF HOUSEH  | OLD                                                                                                                | 1,713                                                 |
|                                 | NEW MEMBERS         | NEW MEMBERS MALE   FEMALE FEMALE   CLICK HERE FOR HEALTH FAMILY UNIT MEMBERS   ASSESSMENT DATA FAMILY UNIT MEMBERS | NEW MEMBERS MALE 3,036 (78.13%)   FEMALE 850 (21.87%) |